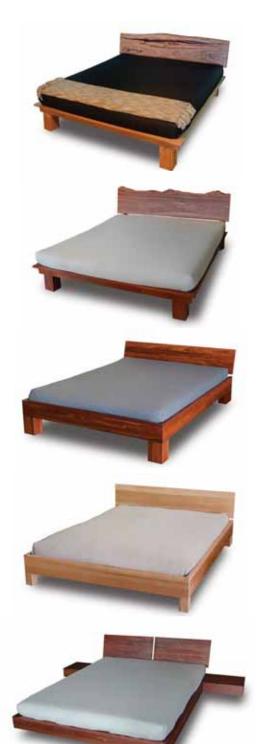

#### Platform

Platform base with 'unique' Paddy headboard, and thick square legs made from Marri and Tasmanian Oak.

#### Dove One

Dove One base with Zen headboard and low square legs made from Jarrah.

#### Platform

Platform base with 'unique' Paddy headboard, thick square legs made from Jarrah.

#### Panama

Wide platform base with Hoby headboard and solid ball legs made from Jarrah.

# Dojo

Floating base with recessed legs, split Milano headboard made from Jarrah. Shown with optional side tables.