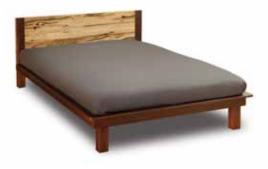

#### Platform

Platform base with 'unique' Paddy headboard, thick square legs made from Jarrah.