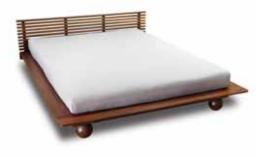

#### Panama

Wide platform base with Hoby headboard and solid ball legs made from Jarrah.