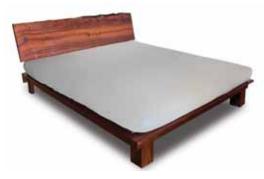

#### Panama

Wide platform base with Hoby headboard and solid ball legs made from Jarrah.