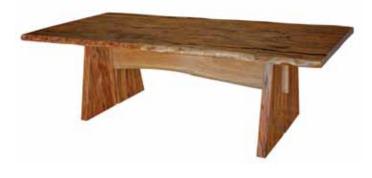

# NATURAL JARRAH

New 'Natural Jarrah' has been developed as a sustainable, responsible alternative to the existing prime grade product. 'Natural Jarrah' creates less waste and maximises utilisation of Western Australia's valuable natural resource.