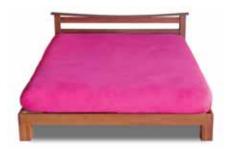

# Dove Two

Recessed base with Milano headboard and thick square legs made from Jarrah.

#### Dove Two

Recessed base with Milano headboard and square legs made from Tasmanian Oak.